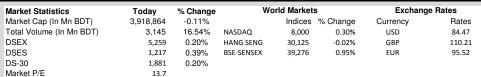

#### **Market Commentry**

Today's Market / DSEX (Prime bourse : DSE / Dhaka Stock Exchange Ltd.) ended up 0.20% with 16.54% growth in total turnover. BSCCL, UPGDCL, MONNOCERA, FORTUNE, SONARBAINS stocks dominated today's market turnover. However, STANCERAM was today's best performer having the highest growth of 9.98% from YCP. DSEX reflected a bullish mode throught the day resulting in 160 issues advanced out of 345 total issues traded