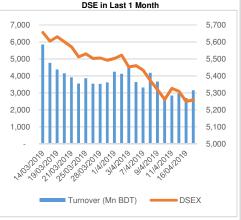

#### **Market Commentry**

Today's Market / DSEX (Prime bourse : DSE / Dhaka Stock Exchange Ltd.) ended up 0.20% with 16.54% growth in total turnover. BSCCL, UPGDCL, MONNOCERA, FORTUNE, SONARBAINS stocks dominated today's market turnover. However, STANCERAM was today's best performer having the highest growth of 9.98% from YCP. DSEX reflected a bullish mode throught the day resulting in 160 issues advanced out of 345 total issues traded