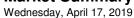

#### **Market Commentry**

Today's Market / DSEX (Prime bourse : DSE / Dhaka Stock Exchange Ltd.) ended up 0.20% with 16.54% growth in total turnover. BSCCL, UPGDCL, MONNOCERA, FORTUNE, SONARBAINS stocks dominated today's market turnover. However, STANCERAM was today's best performer having the highest growth of 9.98% from YCP. DSEX reflected a bullish mode throught the day resulting in 160 issues advanced out of 345 total issues traded