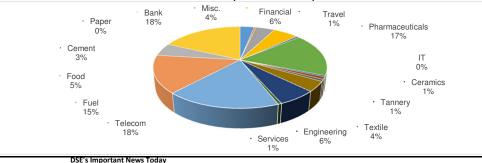

| 38    | 69                | 1,829,884 |  |
| MONNOSTAF                    | 1,204 | 62                | 51,439    |  |
| SKTRIMS                      | 45    | 62                | 1,475,142 |  |
| AIL                          | 61    | 58                | 946,900   |  |
| BBSCABLES                    | 93    | 55                | 604,376   |  |



#### **Market Commentry**

Today's Market / DSEX (Prime bourse : DSE / Dhaka Stock Exchange Ltd.) ended up 0.20% with 16.54% growth in total turnover. BSCCL, UPGDCL, MONNOCERA, FORTUNE, SONARBAINS stocks dominated today's market turnover. However, STANCERAM was today's best performer having the highest growth of 9.98% from YCP. DSEX reflected a bullish mode throught the day resulting in 160 issues advanced out of 345 total issues traded





Buy Confirmation of a Sponsor

Ms. Rakhi Das Gupta, one of the Sponsors of the Company, has further reported that she has completed her buying of 4,00,000 shares of the Company at prevailing market price through Stock Exchange as per declaration disseminated on 11.04.2019.

## ARGONDENIM

Sale Confirmation of a Director

Mr. Shah Adeeb Chowdhury, one of the Directors of the Company, has further reported that he has completed his sale of 5,50,000 shares of the Company at prevailing market price through Stock Exchanges as per declaration disseminated on 08.04.2019.

## SAIFPOWER

Agreement signed between Powerpac Ports Ltd & Saif Port Holdings Ltd

The Company has informed that a Contract Agreement has been signed between the Companies Powerpac Ports Limited and Saif Port Holdings Limited