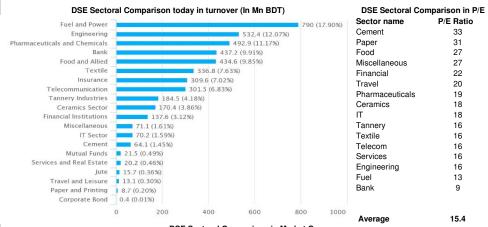

| 34    | 124               | 3,632,665 |  |
| NPOLYMAR                     | 92    | 103               | 1,099,901 |  |
| MONNOSTAF                    | 1,617 | 81                | 49,811    |  |
| BRACBANK                     | 78    | 68                | 873,490   |  |
| AIL                          | 69    | 62                | 887,954   |  |



## **Market Commentry**

Today's Market / DSEX (Prime bourse: DSE / Dhaka Stock Exchange Ltd.) ended down 1.27% with 9.42% growth in total turnover. UPGDCL, BATBC, GP, MNOCERA, BSCCL stocks dominated today's market turnover. However, UNITEDINS was today's best performer having the highest growth of 9.91% from YCP. DSEX reflected a bearish mode throught the day resulting in 264 issues declined out of 346 total issues traded.





### UNITEDINS

Sale Declaration of a Corporate Director

Camellia Duncan Foundation, one of the Corporate Directors of the Company, has expressed its intention to sell 3,00,000 shares out of its total holding of 49,31,539 shares of the Company at prevailing market price (in the Public Market) through Stock Exchange (DSE) within next 30 working days.

#### UNITEDINS

Sale Confirmation of a Corporate Director

Camellia Duncan Foundation, one of the Corporate Directors of the Company, has further reported that it has completed its sale of 3,00,000 shares of the Company at prevailing market price through Stock Exchange as per declaration disseminated on 18.03.2019.

## BANKASIA

Buy Declaration of a Sponsor Director

Mr. Rumee A Hossain, one of the Sponsors and Directors of the Company, ,