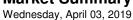

## **Market Commentry**

Today's Market / DSEX (Prime bourse: DSE / Dhaka Stock Exchange Ltd.) ended down 1.27% with 9.42% growth in total turnover. UPGDCL, BATBC, GP, MNOCERA, BSCCL stocks dominated today's market turnover. However, UNITEDINS was today's best performer having the highest growth of 9.91% from YCP. DSEX reflected a bearish mode throught the day resulting in 264 issues declined out of 346 total issues traded.