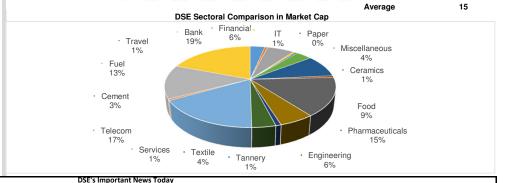

# Daily Market Summary

|                                                      | SECURI      | TIES                                                                                                                                                                                                                                                                                                                                                                                                                                                                                                                                                                                                                                                                                                                                                                                                                                                                                                                                                                                                                                                                                                                                                                                                                                                                                                                                                                                                                                                                                                                                                                                                                                                                                                                                                                                                                                                                                                        |                  |                   |                                            |                    |                |                          |                | Daily           | IVIAI NEL S          | ullilliai y   |
|------------------------------------------------------|-------------|-------------------------------------------------------------------------------------------------------------------------------------------------------------------------------------------------------------------------------------------------------------------------------------------------------------------------------------------------------------------------------------------------------------------------------------------------------------------------------------------------------------------------------------------------------------------------------------------------------------------------------------------------------------------------------------------------------------------------------------------------------------------------------------------------------------------------------------------------------------------------------------------------------------------------------------------------------------------------------------------------------------------------------------------------------------------------------------------------------------------------------------------------------------------------------------------------------------------------------------------------------------------------------------------------------------------------------------------------------------------------------------------------------------------------------------------------------------------------------------------------------------------------------------------------------------------------------------------------------------------------------------------------------------------------------------------------------------------------------------------------------------------------------------------------------------------------------------------------------------------------------------------------------------|------------------|-------------------|--------------------------------------------|--------------------|----------------|--------------------------|----------------|-----------------|----------------------|---------------|
|                                                      |             |                                                                                                                                                                                                                                                                                                                                                                                                                                                                                                                                                                                                                                                                                                                                                                                                                                                                                                                                                                                                                                                                                                                                                                                                                                                                                                                                                                                                                                                                                                                                                                                                                                                                                                                                                                                                                                                                                                             |                  |                   |                                            |                    |                |                          |                |                 | Tuesday, Jan         | uary 01, 2019 |
| INDEX MOVER                                          |             |                                                                                                                                                                                                                                                                                                                                                                                                                                                                                                                                                                                                                                                                                                                                                                                                                                                                                                                                                                                                                                                                                                                                                                                                                                                                                                                                                                                                                                                                                                                                                                                                                                                                                                                                                                                                                                                                                                             |                  | Market Statistics | Today % Change World Markets               |                    |                | S                        | Exchange Rates |                 |                      |               |
| Company                                              | LTP         | YCP                                                                                                                                                                                                                                                                                                                                                                                                                                                                                                                                                                                                                                                                                                                                                                                                                                                                                                                                                                                                                                                                                                                                                                                                                                                                                                                                                                                                                                                                                                                                                                                                                                                                                                                                                                                                                                                                                                         | IND.CHG          | VOLUME            | Market Cap (In Mn BDT)                     | 3,912,836          | 1.03%          |                          | Indices        | % Change        | Currency             | Rates         |
|                                                      |             | Positive                                                                                                                                                                                                                                                                                                                                                                                                                                                                                                                                                                                                                                                                                                                                                                                                                                                                                                                                                                                                                                                                                                                                                                                                                                                                                                                                                                                                                                                                                                                                                                                                                                                                                                                                                                                                                                                                                                    | impact           |                   | Total Volume (In Mn BDT)                   | 5,302              | -1.52%         | NASDAQ                   | 6,635          | 0.77%           | USD                  | 83.71         |
| GP                                                   | 370         | 367                                                                                                                                                                                                                                                                                                                                                                                                                                                                                                                                                                                                                                                                                                                                                                                                                                                                                                                                                                                                                                                                                                                                                                                                                                                                                                                                                                                                                                                                                                                                                                                                                                                                                                                                                                                                                                                                                                         | 6.20             | 63,048            | DSEX                                       | 5,465              | 1.48%          | HANG SENG                | 25,846         | 1.34%           |                      | 106.52        |
| UPGDCL                                               | 300         | 291                                                                                                                                                                                                                                                                                                                                                                                                                                                                                                                                                                                                                                                                                                                                                                                                                                                                                                                                                                                                                                                                                                                                                                                                                                                                                                                                                                                                                                                                                                                                                                                                                                                                                                                                                                                                                                                                                                         | 5.82             | 196,490           | DSES                                       | 1,246              | 1.05%          | BSE-SENSEX               | 36,255         | 0.52%           | EUR                  | 96.16         |
| BRACBANK                                             | 75          | 73                                                                                                                                                                                                                                                                                                                                                                                                                                                                                                                                                                                                                                                                                                                                                                                                                                                                                                                                                                                                                                                                                                                                                                                                                                                                                                                                                                                                                                                                                                                                                                                                                                                                                                                                                                                                                                                                                                          | 4.04             | 545,699           | DS-30                                      | 1,908              | 1.46%          |                          |                |                 |                      |               |
| KPCL                                                 | 65          | 59                                                                                                                                                                                                                                                                                                                                                                                                                                                                                                                                                                                                                                                                                                                                                                                                                                                                                                                                                                                                                                                                                                                                                                                                                                                                                                                                                                                                                                                                                                                                                                                                                                                                                                                                                                                                                                                                                                          | 3.14             | 2,197,990         | Market P/E                                 | 15                 |                |                          |                |                 |                      |               |
| BEXIMCO                                              | 25          | 24                                                                                                                                                                                                                                                                                                                                                                                                                                                                                                                                                                                                                                                                                                                                                                                                                                                                                                                                                                                                                                                                                                                                                                                                                                                                                                                                                                                                                                                                                                                                                                                                                                                                                                                                                                                                                                                                                                          | 2.60             | 10,715,600        | Market Commentry                           |                    |                |                          |                |                 |                      |               |
|                                                      |             | Negative                                                                                                                                                                                                                                                                                                                                                                                                                                                                                                                                                                                                                                                                                                                                                                                                                                                                                                                                                                                                                                                                                                                                                                                                                                                                                                                                                                                                                                                                                                                                                                                                                                                                                                                                                                                                                                                                                                    | impact           |                   | Today's Market / DSEX (Prime bourse        | a · DSF / Dhaka St | ock Evchange I | td ) ended up 1          | 48% with 1 52% | decline in tota | l turnover BRSCARLES | S PTI REXIMOO |
| BATBC                                                | 3,501       | 3,542                                                                                                                                                                                                                                                                                                                                                                                                                                                                                                                                                                                                                                                                                                                                                                                                                                                                                                                                                                                                                                                                                                                                                                                                                                                                                                                                                                                                                                                                                                                                                                                                                                                                                                                                                                                                                                                                                                       | (4.05)           | 168               | IFADAUTOS, KPCL stocks dominate            |                    |                |                          |                |                 |                      |               |
| NATLIFEINS                                           | 203         | 216                                                                                                                                                                                                                                                                                                                                                                                                                                                                                                                                                                                                                                                                                                                                                                                                                                                                                                                                                                                                                                                                                                                                                                                                                                                                                                                                                                                                                                                                                                                                                                                                                                                                                                                                                                                                                                                                                                         | (2.03)           | 187,026           | DSEX reflected a bullish mode through      |                    |                |                          |                |                 |                      |               |
| JAMUNAOIL                                            | 180         | 191                                                                                                                                                                                                                                                                                                                                                                                                                                                                                                                                                                                                                                                                                                                                                                                                                                                                                                                                                                                                                                                                                                                                                                                                                                                                                                                                                                                                                                                                                                                                                                                                                                                                                                                                                                                                                                                                                                         | (1.85)           | 143,013           |                                            |                    |                |                          |                |                 |                      |               |
| MARICO                                               | 1,175       | 1,200                                                                                                                                                                                                                                                                                                                                                                                                                                                                                                                                                                                                                                                                                                                                                                                                                                                                                                                                                                                                                                                                                                                                                                                                                                                                                                                                                                                                                                                                                                                                                                                                                                                                                                                                                                                                                                                                                                       | (1.29)           | 5                 | DSE Sector                                 | ral Comparisor     | today in tu    | rnover (In Mn            | BDT)           |                 | DSE Sectoral Co      | •             |
| RENATA                                               | 1,133       | 1,142                                                                                                                                                                                                                                                                                                                                                                                                                                                                                                                                                                                                                                                                                                                                                                                                                                                                                                                                                                                                                                                                                                                                                                                                                                                                                                                                                                                                                                                                                                                                                                                                                                                                                                                                                                                                                                                                                                       | (1.04)           | 5,199             | Engineering                                |                    |                |                          | 752.91(18.8    | 4.%)            | Sector name          | P/E Ratio     |
| YCP = Yesterday Closing Price LTP = Last Trade Price |             |                                                                                                                                                                                                                                                                                                                                                                                                                                                                                                                                                                                                                                                                                                                                                                                                                                                                                                                                                                                                                                                                                                                                                                                                                                                                                                                                                                                                                                                                                                                                                                                                                                                                                                                                                                                                                                                                                                             |                  | Textile           |                                            |                    |                | 580.41(17.49%)           | 6              | Cement          | 37                   |               |
|                                                      | DS          | E in Last 1 M                                                                                                                                                                                                                                                                                                                                                                                                                                                                                                                                                                                                                                                                                                                                                                                                                                                                                                                                                                                                                                                                                                                                                                                                                                                                                                                                                                                                                                                                                                                                                                                                                                                                                                                                                                                                                                                                                               | lonth            |                   | Bank<br>Pharmaceuticals and Chemicals      |                    |                |                          | (11.22%)       |                 | Travel               | 23            |
| 8,000 —                                              |             |                                                                                                                                                                                                                                                                                                                                                                                                                                                                                                                                                                                                                                                                                                                                                                                                                                                                                                                                                                                                                                                                                                                                                                                                                                                                                                                                                                                                                                                                                                                                                                                                                                                                                                                                                                                                                                                                                                             |                  | - 5,500           | Miscellaneous                              |                    | 3              | 408.2 (1<br>16.8 (8.14%) | .0.49%)        |                 | Financial            | 23            |
| 0,000                                                |             |                                                                                                                                                                                                                                                                                                                                                                                                                                                                                                                                                                                                                                                                                                                                                                                                                                                                                                                                                                                                                                                                                                                                                                                                                                                                                                                                                                                                                                                                                                                                                                                                                                                                                                                                                                                                                                                                                                             |                  |                   | Fuel and Power                             |                    |                | 8.5 (7.67%)              |                |                 | IT                   | 21            |
| 7,000                                                |             |                                                                                                                                                                                                                                                                                                                                                                                                                                                                                                                                                                                                                                                                                                                                                                                                                                                                                                                                                                                                                                                                                                                                                                                                                                                                                                                                                                                                                                                                                                                                                                                                                                                                                                                                                                                                                                                                                                             |                  | 5,450             | Insurance                                  |                    | 196.2 (5.049   | 6)                       |                |                 | Paper                | 21            |
| 6,000                                                |             |                                                                                                                                                                                                                                                                                                                                                                                                                                                                                                                                                                                                                                                                                                                                                                                                                                                                                                                                                                                                                                                                                                                                                                                                                                                                                                                                                                                                                                                                                                                                                                                                                                                                                                                                                                                                                                                                                                             |                  | 5,400             | Financial Institutions                     |                    | 180.9 (4.65%)  |                          |                |                 | Miscellaneous        | 20            |
| · ·                                                  |             |                                                                                                                                                                                                                                                                                                                                                                                                                                                                                                                                                                                                                                                                                                                                                                                                                                                                                                                                                                                                                                                                                                                                                                                                                                                                                                                                                                                                                                                                                                                                                                                                                                                                                                                                                                                                                                                                                                             | M:III            | 5,350             | IT Sector<br>Travel and Leisure            | 83.3 (2.           | 3.5 (3.43%)    |                          |                |                 | Food                 | 20            |
| 5,000                                                | ١.          |                                                                                                                                                                                                                                                                                                                                                                                                                                                                                                                                                                                                                                                                                                                                                                                                                                                                                                                                                                                                                                                                                                                                                                                                                                                                                                                                                                                                                                                                                                                                                                                                                                                                                                                                                                                                                                                                                                             | /1 N 1 1 1       | 5,300             | Food and Allied                            | 77.9 (2.0          |                |                          |                |                 | Ceramics             | 18            |
| 4,000                                                |             | -11/10                                                                                                                                                                                                                                                                                                                                                                                                                                                                                                                                                                                                                                                                                                                                                                                                                                                                                                                                                                                                                                                                                                                                                                                                                                                                                                                                                                                                                                                                                                                                                                                                                                                                                                                                                                                                                                                                                                      |                  | - 1               | Pharmaceuticals & Chemicals                | 58 (1.49%)         |                |                          |                |                 | Pharmaceuticals      | 18            |
| 3,000                                                | lu N        | JAIIII                                                                                                                                                                                                                                                                                                                                                                                                                                                                                                                                                                                                                                                                                                                                                                                                                                                                                                                                                                                                                                                                                                                                                                                                                                                                                                                                                                                                                                                                                                                                                                                                                                                                                                                                                                                                                                                                                                      |                  | 5,250             | Ceramics Sector                            | 47.5 (1.22%        | 5)             |                          |                |                 | Engineering          | 15            |
| 3,000                                                |             |                                                                                                                                                                                                                                                                                                                                                                                                                                                                                                                                                                                                                                                                                                                                                                                                                                                                                                                                                                                                                                                                                                                                                                                                                                                                                                                                                                                                                                                                                                                                                                                                                                                                                                                                                                                                                                                                                                             | ппп              | 5,200             | Paper and Printing                         | 46 (1.18%)         |                |                          |                |                 | Tannery              | 15            |
| 2,000                                                |             | ******                                                                                                                                                                                                                                                                                                                                                                                                                                                                                                                                                                                                                                                                                                                                                                                                                                                                                                                                                                                                                                                                                                                                                                                                                                                                                                                                                                                                                                                                                                                                                                                                                                                                                                                                                                                                                                                                                                      |                  | 5,150             | Telecommunication Services and Real Estate | 45.5 (1.17%        |                |                          |                |                 | Textile              | 15<br>15      |
| 1,000                                                | шш          |                                                                                                                                                                                                                                                                                                                                                                                                                                                                                                                                                                                                                                                                                                                                                                                                                                                                                                                                                                                                                                                                                                                                                                                                                                                                                                                                                                                                                                                                                                                                                                                                                                                                                                                                                                                                                                                                                                             |                  | 5,100             | Tannery Industries                         | 36.5 (0.94%)       |                |                          |                |                 | Telecom              |               |
| 1,000                                                |             |                                                                                                                                                                                                                                                                                                                                                                                                                                                                                                                                                                                                                                                                                                                                                                                                                                                                                                                                                                                                                                                                                                                                                                                                                                                                                                                                                                                                                                                                                                                                                                                                                                                                                                                                                                                                                                                                                                             |                  | 1, 11             | Cement                                     | 29.3 (0.75%)       |                |                          |                |                 | Services             | 13            |
|                                                      |             |                                                                                                                                                                                                                                                                                                                                                                                                                                                                                                                                                                                                                                                                                                                                                                                                                                                                                                                                                                                                                                                                                                                                                                                                                                                                                                                                                                                                                                                                                                                                                                                                                                                                                                                                                                                                                                                                                                             |                  | 5,050             |                                            | 28.1 (0.72%)       |                |                          |                |                 | Fuel                 | 11            |
| 11/2019/2019                                         | 7/0/2/1/2/2 | 12/01/2/2018/01/2018/01/2018/01/2018/01/2018/01/2018/01/2018/01/2018/01/2018/01/2018/01/2018/01/2018/01/2018/01/2018/01/2018/01/2018/01/2018/01/2018/01/2018/01/2018/01/2018/01/2018/01/2018/01/2018/01/2018/01/2018/01/2018/01/2018/01/2018/01/2018/01/2018/01/2018/01/2018/01/2018/01/2018/01/2018/01/2018/01/2018/01/2018/01/2018/01/2018/01/2018/01/2018/01/2018/01/2018/01/2018/01/2018/01/2018/01/2018/01/2018/01/2018/01/2018/01/2018/01/2018/01/2018/01/2018/01/2018/01/2018/01/2018/01/2018/01/2018/01/2018/01/2018/01/2018/01/2018/01/2018/01/2018/01/2018/01/2018/01/2018/01/2018/01/2018/01/2018/01/2018/01/2018/01/2018/01/2018/01/2018/01/2018/01/2018/01/2018/01/2018/01/2018/01/2018/01/2018/01/2018/01/2018/01/2018/01/2018/01/2018/01/2018/01/2018/01/2018/01/2018/01/2018/01/2018/01/2018/01/2018/01/2018/01/2018/01/2018/01/2018/01/2018/01/2018/01/2018/01/2018/01/2018/01/2018/01/2018/01/2018/01/2018/01/2018/01/2018/01/2018/01/2018/01/2018/01/2018/01/2018/01/2018/01/2018/01/2018/01/2018/01/2018/01/2018/01/2018/01/2018/01/2018/01/2018/01/2018/01/2018/01/2018/01/2018/01/2018/01/2018/01/2018/01/2018/01/2018/01/2018/01/2018/01/2018/01/2018/01/2018/01/2018/01/2018/01/2018/01/2018/01/2018/01/2018/01/2018/01/2018/01/2018/01/2018/01/2018/01/2018/01/2018/01/2018/01/2018/01/2018/01/2018/01/2018/01/2018/01/2018/01/2018/01/2018/01/2018/01/2018/01/2018/01/2018/01/2018/01/2018/01/2018/01/2018/01/2018/01/2018/01/2018/01/2018/01/2018/01/2018/01/2018/01/2018/01/2018/01/2018/01/2018/01/2018/01/2018/01/2018/01/2018/01/2018/01/2018/01/2018/01/2018/01/2018/01/2018/01/2018/01/2018/01/2018/01/2018/01/2018/01/2018/01/2018/01/2018/01/2018/01/2018/01/2018/01/2018/01/2018/01/2018/01/2018/01/2018/01/2018/01/2018/01/2018/01/2018/01/2018/01/2018/01/2018/01/2018/01/2018/01/01/2018/01/01/2018/01/01/2018/01/01/01/2018/01/01/01/01/01/01/01/01/01/01/01/01/01/ | 2121220181212018 |                   |                                            | 11 (0.28%)         |                |                          |                |                 | Bank                 | 10            |
| 1/1/20/2/20                                          | 71,71,71    | \1\1\1\1\1\1\1\1\1\1\1\1\1\1\1\1\1\1\1                                                                                                                                                                                                                                                                                                                                                                                                                                                                                                                                                                                                                                                                                                                                                                                                                                                                                                                                                                                                                                                                                                                                                                                                                                                                                                                                                                                                                                                                                                                                                                                                                                                                                                                                                                                                                                                                      | 2/2/2/2/20       |                   | Corporate Bond                             | 0.1 (0.00%)        |                |                          |                |                 |                      |               |
| , Jo, Jo,                                            | 101,11,15   | 1, VOI. 01. VI                                                                                                                                                                                                                                                                                                                                                                                                                                                                                                                                                                                                                                                                                                                                                                                                                                                                                                                                                                                                                                                                                                                                                                                                                                                                                                                                                                                                                                                                                                                                                                                                                                                                                                                                                                                                                                                                                              | N. 181.          |                   |                                            | 0 100              | 200 300        | 400 50                   | 0 600          | 700 800         | Avorago              | 15            |