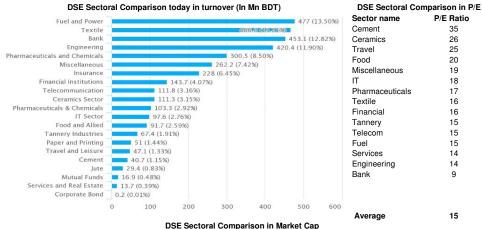

3,304         3,261         4.22           324         318         4.11           31         30         2.22           Negative         impact           219         226         (2.32)           117         123         (1.25)           49         50         (0.95)           24         24         (0.79)           107         109         (0.59) |



#### Market Commentry

Today's Market / DSEX (Prime bourse: DSE / Dhaka Stock Exchange Ltd.) ended up 0.45% with 3.00% decline in total turnover. BEXIMCO, KPCL, BBSCABLES, SHAHJABANK, SUMITPOWER stocks dominated today's market turnover. However, SPCERAMICS was today's best performer having the highest growth of 9.63% from YCP. DSEX reflected a bullish mode throught the day resulting in 155 issues advanced out of 341 total issues traded.









## PRIMEBANK

Sale Declaration of a Sponsor

Mr. Mohammad Aminul Haque, one of the Sponsors of the Company, has expressed his intention to sell 28,43,000 shares out of his total holding of 1,38,74,207 shares of the Company at prevailing market price (in the Public Market) through Stock Exchange (DSE) within October 31, 2018.

## **BDFINANCE**

Buy declaration of a Corporate Director

Anwar Ispat Ltd., one of the Corporate Directors of the Company, has expressed its intention to buy 27,22,376 shares of the Company at prevailing market price (In the Block market) through Stock Exchange (DSE) within October 31, 2018.

## BBSCABLES

## Dividend Declaration

The Board of Directors has recommended 10% cash and 15% stock dividend for the year ended on June 30, 2018. Date of AGM: 23.12.2018,