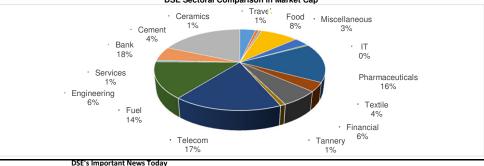

3,304         3,261         4.22           324         318         4.11           31         30         2.22           Negative         impact           219         226         (2.32)           117         123         (1.25)           49         50         (0.95)           24         24         (0.79)           107         109         (0.59) |



#### Market Commentry

Today's Market / DSEX (Prime bourse: DSE / Dhaka Stock Exchange Ltd.) ended up 0.45% with 3.00% decline in total turnover. BEXIMCO, KPCL, BBSCABLES, SHAHJABANK, SUMITPOWER stocks dominated today's market turnover. However, SPCERAMICS was today's best performer having the highest growth of 9.63% from YCP. DSEX reflected a bullish mode throught the day resulting in 155 issues advanced out of 341 total issues traded.









## PRIMEBANK

Sale Declaration of a Sponsor

Mr. Mohammad Aminul Haque, one of the Sponsors of the Company, has expressed his intention to sell 28,43,000 shares out of his total holding of 1,38,74,207 shares of the Company at prevailing market price (in the Public Market) through Stock Exchange (DSE) within October 31, 2018.

## **BDFINANCE**

Buy declaration of a Corporate Director

Anwar Ispat Ltd., one of the Corporate Directors of the Company, has expressed its intention to buy 27,22,376 shares of the Company at prevailing market price (In the Block market) through Stock Exchange (DSE) within October 31, 2018.

## BBSCABLES

## Dividend Declaration

The Board of Directors has recommended 10% cash and 15% stock dividend for the year ended on June 30, 2018. Date of AGM: 23.12.2018, Tim