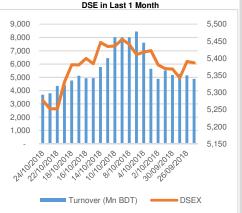

#### Market Commentry

Today's Market / DSEX (Prime bourse: DSE / Dhaka Stock Exchange Ltd.) ended up 0.45% with 3.00% decline in total turnover. BEXIMCO, KPCL, BBSCABLES, SHAHJABANK, SUMITPOWER stocks dominated today's market turnover. However, SPCERAMICS was today's best performer having the highest growth of 9.63% from YCP. DSEX reflected a bullish mode throught the day resulting in 155 issues advanced out of 341 total issues traded.