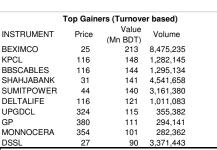

#### Market Commentry

Today's Market / DSEX (Prime bourse: DSE / Dhaka Stock Exchange Ltd.) ended up 0.45% with 3.00% decline in total turnover. BEXIMCO, KPCL, BBSCABLES, SHAHJABANK, SUMITPOWER stocks dominated today's market turnover. However, SPCERAMICS was today's best performer having the highest growth of 9.63% from YCP. DSEX reflected a bullish mode throught the day resulting in 155 issues advanced out of 341 total issues traded.