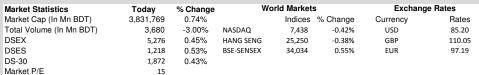

#### Market Commentry

Today's Market / DSEX (Prime bourse: DSE / Dhaka Stock Exchange Ltd.) ended up 0.45% with 3.00% decline in total turnover. BEXIMCO, KPCL, BBSCABLES, SHAHJABANK, SUMITPOWER stocks dominated today's market turnover. However, SPCERAMICS was today's best performer having the highest growth of 9.63% from YCP. DSEX reflected a bullish mode throught the day resulting in 155 issues advanced out of 341 total issues traded.