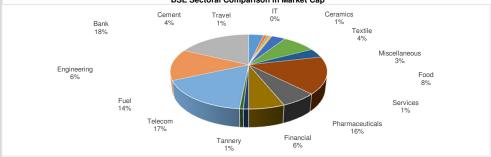

| 153               | 458,593   |  |  |
| SIMTEX                       | 43    | 145               | 3,305,559 |  |  |
| BRACBANK                     | 74    | 144               | 1,952,596 |  |  |
| SAIHAMTEX                    | 31    | 115               | 3,756,509 |  |  |
|                              |       |                   |           |  |  |



#### **Market Commentry**

Today's Market / DSEX (Prime bourse : DSE / Dhaka Stock Exchange Ltd.) ended up 0.45% with 1.96% growth in total turnover. ACFL, BBSCABLES, LEGACYFOOT, PTL, PENINSULA stocks dominated today's market turnover. However, MEGHNAPET was today's best performer having the highest growth of 10% from YCP. DSEX reflected a bullish mode throught the day resulting in 141 issues advanced out of 338 total issues traded





## DSE's Important News Today

#### SIBL

Sale Declaration of a Sponsor

Mr. Kamaluddin Ahmed, one of the Sponsors of the Company, has expressed his intention to sell 5,00,000 shares out of his total holding of 1,08,23,012 shares of the Company at prevailing market price (In the Public Market) through Stock Exchanges (DSE & CSE) within next 30 working days.

Over payment of bill after establishing new turbine meter with EVC

The Company has informed that the Pashchimanchal Gas Company Limited has replaced their captive power meters after finding the previous one as defective. After that the company has to consume maximum 1,52,756 and more cubic meters loads with more than double than the bill of each month that was paid earlier of minimum loads of 91,654 cubic meters gas per month. The c