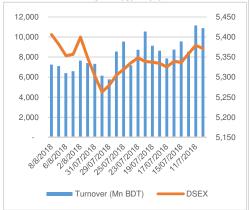

#### **Market Commentry**

Today's Market / DSEX (Prime bourse : DSE / Dhaka Stock Exchange Ltd.) ended up 0.45% with 1.96% growth in total turnover. ACFL, BBSCABLES, LEGACYFOOT, PTL, PENINSULA stocks dominated today's market turnover. However, MEGHNAPET was today's best performer having the highest growth of 10% from YCP. DSEX reflected a bullish mode throught the day resulting in 141 issues advanced out of 338 total issues traded