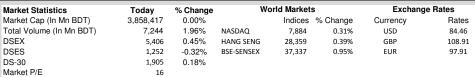

#### **Market Commentry**

Today's Market / DSEX (Prime bourse : DSE / Dhaka Stock Exchange Ltd.) ended up 0.45% with 1.96% growth in total turnover. ACFL, BBSCABLES, LEGACYFOOT, PTL, PENINSULA stocks dominated today's market turnover. However, MEGHNAPET was today's best performer having the highest growth of 10% from YCP. DSEX reflected a bullish mode throught the day resulting in 141 issues advanced out of 338 total issues traded