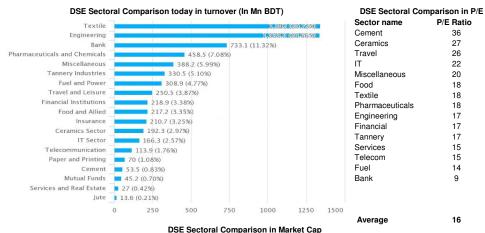

3   | 153               | 458,593   |  |  |
| SIMTEX                       | 43    | 145               | 3,305,559 |  |  |
| BRACBANK                     | 74    | 144               | 1,952,596 |  |  |
| SAIHAMTEX                    | 31    | 115               | 3,756,509 |  |  |
|                              |       |                   |           |  |  |



#### **Market Commentry**

Today's Market / DSEX (Prime bourse : DSE / Dhaka Stock Exchange Ltd.) ended up 0.45% with 1.96% growth in total turnover. ACFL, BBSCABLES, LEGACYFOOT, PTL, PENINSULA stocks dominated today's market turnover. However, MEGHNAPET was today's best performer having the highest growth of 10% from YCP. DSEX reflected a bullish mode throught the day resulting in 141 issues advanced out of 338 total issues traded





## DSE's Important News Today

#### SIBL

Sale Declaration of a Sponsor

Mr. Kamaluddin Ahmed, one of the Sponsors of the Company, has expressed his intention to sell 5,00,000 shares out of his total holding of 1,08,23,012 shares of the Company at prevailing market price (In the Public Market) through Stock Exchanges (DSE & CSE) within next 30 working days.

Over payment of bill after establishing new turbine meter with EVC

The Company has informed that the Pashchimanchal Gas Company Limited has replaced their captive power meters after finding the previous one as defective. After that the company has to consume maximum 1,52,756 and more cubic meters loads with more than double than the bill of each month that was paid earlier of minimum loads of 91,654 cubic meters gas per month. The