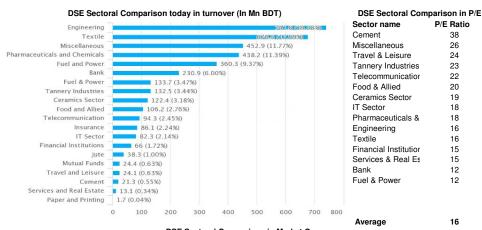

### **Market Commentry**

Today's Market / DSEX (Prime bourse : DSE / Dhaka Stock Exchange Ltd.) ended down 0.06% with 5.51% decline in total turnover. AIL, BERGERPBL NAHEFACP, INTRACO, SQURPHARMA stocks dominated today's market turnover. However, BDAUTOCA was today's best performer having the highest growth of 9.98% from YCP. DSEX reflected a mixed mode throught the day resulting in 100 issues declined out of 336 total issues traded