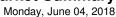

### **Market Commentry**

Today's Market / DSEX (Prime bourse : DSE / Dhaka Stock Exchange Ltd.) ended down 0.06% with 5.51% decline in total turnover. AIL, BERGERPBL NAHEFACP, INTRACO, SQURPHARMA stocks dominated today's market turnover. However, BDAUTOCA was today's best performer having the highest growth of 9.98% from YCP. DSEX reflected a mixed mode throught the day resulting in 100 issues declined out of 336 total issues traded