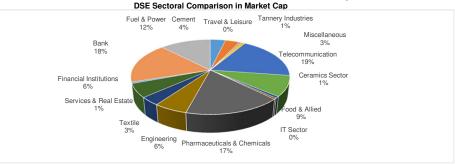

### **Market Commentry**

Today's Market / DSEX (Prime bourse : DSE / Dhaka Stock Exchange Ltd.) ended down 0.06% with 5.51% decline in total turnover. AIL, BERGERPBL NAHEFACP, INTRACO, SQURPHARMA stocks dominated today's market turnover. However, BDAUTOCA was today's best performer having the highest growth of 9.98% from YCP. DSEX reflected a mixed mode throught the day resulting in 100 issues declined out of 336 total issues traded