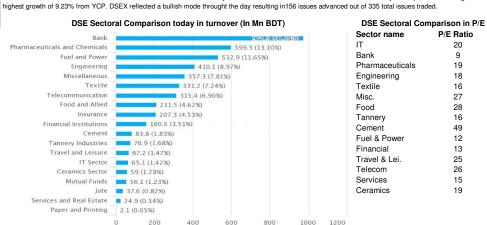

DSE Sectoral Comparison in Market Cap

BRACBANK UPGDCL BEXIMCO. SQUBPHARMA stocks dominated today's market turnover. However, QUEENSQUTH was today's best performer having the

Foday's Market / DSEX (Prime bourse: DSE / Dhaka Stock Exchange Ltd.) ended up 0.43% with 2.08% decline in total turnover. GP