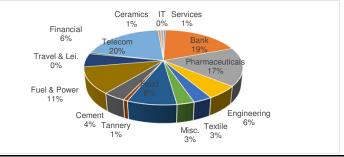

DSE Sectoral Comparison in Market Cap

BRACBANK UPGDCL BEXIMCO. SQUBPHARMA stocks dominated today's market turnover. However, QUEENSQUTH was today's best performer having the

Foday's Market / DSEX (Prime bourse: DSE / Dhaka Stock Exchange Ltd.) ended up 0.43% with 2.08% decline in total turnover. GP