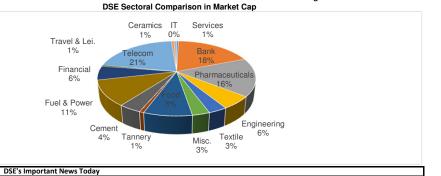

| DSE Sectoral Comparison today in turnover (In Mn BDT) |               |               |      | DSE Sectoral Comparison in P/E |           |      |                 |           |
|-------------------------------------------------------|---------------|---------------|------|--------------------------------|-----------|------|-----------------|-----------|
| Bank                                                  |               |               |      | 1,3,36,61(2                    | 23.6(6.%) |      | Sector name     | P/E Ratio |
| Miscellaneous                                         |               |               |      | 861.4 (15.60                   |           |      | IT              | 20        |
| Pharmaceuticals and Chemicals                         |               |               | 761. | 4 (13.78%)                     |           |      | Bank            | 9         |
| Fuel and Power                                        | 523.2 (9.47%) |               |      |                                |           |      | Pharmaceuticals | 19        |
| Engineering                                           |               | 398.9 (7.22%) |      |                                |           |      | Engineering     | 19        |
| Textile                                               |               | 386.6 (7.00%) |      |                                |           |      | Textile         | 16        |
| Food and Allied                                       | 239.6         | 239.6 (4.34%) |      |                                |           |      | Misc.           | 27        |
| Insurance                                             |               | 213.8 (3.87%) |      |                                |           |      | Food            | 27        |
| Financial Institutions                                | 159.2 (2.8    | 88%)          |      |                                |           |      |                 |           |
| Travel and Leisure                                    | 107 (1.94%)   |               |      |                                |           |      | Tannery         | 16        |
| Ceramics Sector                                       | 98.1 (1.78%)  |               |      |                                |           |      | Cement          | 50        |
| Cement                                                | 90.1 (1.63%)  |               |      |                                |           |      | Fuel & Power    | 12        |
| Telecommunication                                     | 86.8 (1.57%)  |               |      |                                |           |      | Financial       | 14        |
| IT Sector                                             | 72.6 (1.31%)  |               |      |                                |           |      | Travel & Lei.   | 25        |
| Tannery Industries                                    | 67.9 (1.23%)  |               |      |                                |           |      | Telecom         | 25        |
| Jute                                                  | 60.6 (1.10%)  |               |      |                                |           |      |                 |           |
| Mutual Funds                                          | 56.8 (1.03%)  |               |      |                                |           |      | Services        | 15        |
| Services and Real Estate                              | 28.8 (0.52%)  |               |      |                                |           |      | Ceramics        | 20        |
| Paper and Printing                                    | 4.2 (0.08%)   |               |      |                                |           |      |                 |           |
|                                                       | 0 250         | 500           | 750  | 1000                           | 1250      | 1500 |                 |           |
|                                                       |               |               |      |                                |           |      | Average         | 17        |