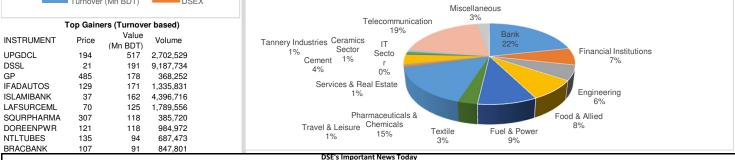

Today

4 285 095

Today's Market / DSEX (Prime bourse : DSE / Dhaka Stock Exchange Ltd.) ended up 0.61% with 5.00% decline in total turnover. UPGDCL, DSSL, GP, IFADAUTOS, ISLAMIBANK stocks dominated today's market turnover. However, JUTESPINN was today's best performer having the highest growth of 9.95% from YCP. DSEX reflected a bullish mode throught the day resulting in 195 issues advancing out of 336 total issues traded.