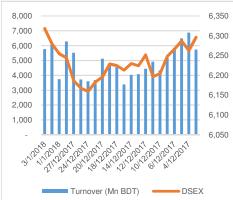

Today

4 285 095

Today's Market / DSEX (Prime bourse : DSE / Dhaka Stock Exchange Ltd.) ended up 0.61% with 5.00% decline in total turnover. UPGDCL, DSSL, GP, IFADAUTOS, ISLAMIBANK stocks dominated today's market turnover. However, JUTESPINN was today's best performer having the highest growth of 9.95% from YCP. DSEX reflected a bullish mode throught the day resulting in 195 issues advancing out of 336 total issues traded.