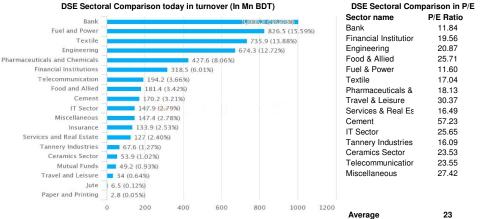

#### al Volume (In Mn BDT) 5.766 -5.00% NASDAO USD 7.007 1.50% ΞX 6.318 0.61% HANG SENG 30.561 0.15% GBP BSE-SENSEX S 1.412 0.68% 33.793 -0.06% EUR 30 2,302 0.46% ket P/E 23 Market Commentry

% Change

0.69%