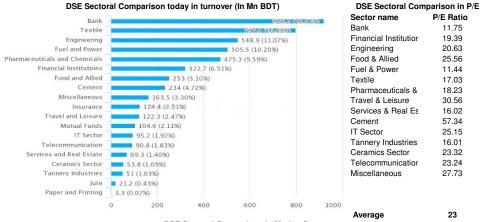

**Market Commentry** Today's Market / DSEX (Prime bourse: DSE / Dhaka Stock Exchange Ltd.) ended up 0.41% with 62.14% growth in total turnover. UPGDCL, DSSL, LAFSURCEML, PTL. UNIQUEHRL stocks dominated today's market turnover. However, JUTESPINN was today's best performer having the highest growth of 9.88% from YCP DSEX reflected a bullish mode throught the day resulting in 189 issues advancing out of 335 total issues traded.