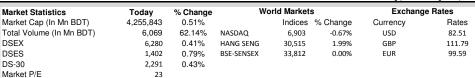

**Market Commentry** Today's Market / DSEX (Prime bourse: DSE / Dhaka Stock Exchange Ltd.) ended up 0.41% with 62.14% growth in total turnover. UPGDCL, DSSL, LAFSURCEML, PTL. UNIQUEHRL stocks dominated today's market turnover. However, JUTESPINN was today's best performer having the highest growth of 9.88% from YCP DSEX reflected a bullish mode throught the day resulting in 189 issues advancing out of 335 total issues traded.