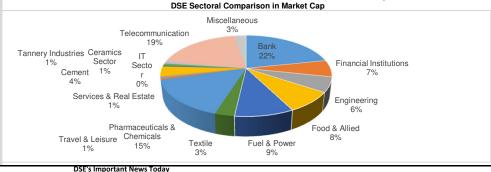

**Market Commentry** Today's Market / DSEX (Prime bourse: DSE / Dhaka Stock Exchange Ltd.) ended up 0.41% with 62.14% growth in total turnover. UPGDCL, DSSL, LAFSURCEML, PTL. UNIQUEHRL stocks dominated today's market turnover. However, JUTESPINN was today's best performer having the highest growth of 9.88% from YCP DSEX reflected a bullish mode throught the day resulting in 189 issues advancing out of 335 total issues traded.