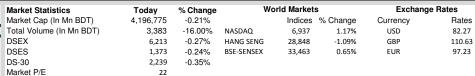

### **Market Commentry**

Today's Market / DSEX (Prime bourse: DSE / Dhaka Stock Exchange Ltd.) ended down 0.27% with 16% declined in total turnover. UPGDCL, PTL, PHARMAID, SHAHJABANK, AAMRANET stocks dominated today's market turnover. However, MEGHNAPET was today's best performer having the highest growth of 9.04% from YCP. DSEX reflected a bearish mode throught the day resulting in 114 issues advancing out of 332 total issues traded.