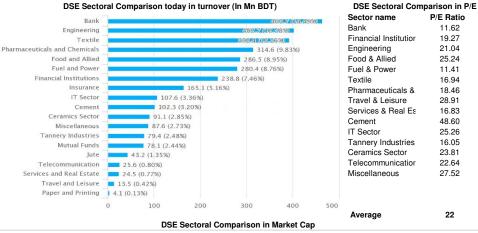

| 946,981   |  |  |  |
| LANKABAFIN                   | 50    | 58                | 1,162,636 |  |  |  |
| SQURPHARMA                   | 301   | 55                | 180,850   |  |  |  |
| LEGACYFOOT                   | 62    | 52                | 848,594   |  |  |  |
|                              |       |                   |           |  |  |  |



### **Market Commentry**

Today's Market / DSEX (Prime bourse: DSE / Dhaka Stock Exchange Ltd.) ended down 0.27% with 16% declined in total turnover. UPGDCL, PTL, PHARMAID, SHAHJABANK, AAMRANET stocks dominated today's market turnover. However, MEGHNAPET was today's best performer having the highest growth of 9.04% from YCP. DSEX reflected a bearish mode throught the day resulting in 114 issues advancing out of 332 total issues traded.





# SPCL

Sale Confirmation of a Sponsor Director

Mr. Rezakul Haider, one of the Sponsors Directors of the Company, has further reported that he has completed his sale of 10,00,000 shares of the Company at prevailing market price through Stock Exchange as announced earlier.

## IBNSINA

Buy Confirmation of a Director (Nominated by Ibn Sina Trust)

Mr. M. Ataur Rahman, one of the Directors (Nominated by IBN Sina Trust) of the Company, has further reported that he has completed his Buy of 3,000 shares of the Company at prevailing market price through Stock Exchange as announced earlier.

## CMCKAMAI

Change of Name and Trading Code of the Company

The Board of Directors of DSE has approved the change of name and trading code of the Company from "CMC-Kamal Textile Mills Ltd." to "Alif Manu