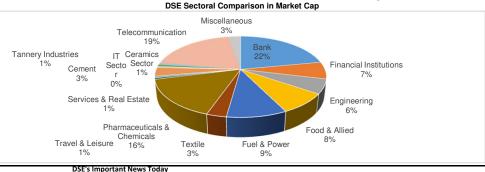

| 946,981   |  |  |  |
| LANKABAFIN                   | 50    | 58                | 1,162,636 |  |  |  |
| SQURPHARMA                   | 301   | 55                | 180,850   |  |  |  |
| LEGACYFOOT                   | 62    | 52                | 848,594   |  |  |  |
|                              |       |                   |           |  |  |  |



### **Market Commentry**

Today's Market / DSEX (Prime bourse: DSE / Dhaka Stock Exchange Ltd.) ended down 0.27% with 16% declined in total turnover. UPGDCL, PTL, PHARMAID, SHAHJABANK, AAMRANET stocks dominated today's market turnover. However, MEGHNAPET was today's best performer having the highest growth of 9.04% from YCP. DSEX reflected a bearish mode throught the day resulting in 114 issues advancing out of 332 total issues traded.





# SPCL

Sale Confirmation of a Sponsor Director

Mr. Rezakul Haider, one of the Sponsors Directors of the Company, has further reported that he has completed his sale of 10,00,000 shares of the Company at prevailing market price through Stock Exchange as announced earlier.

## IBNSINA

Buy Confirmation of a Director (Nominated by Ibn Sina Trust)

Mr. M. Ataur Rahman, one of the Directors (Nominated by IBN Sina Trust) of the Company, has further reported that he has completed his Buy of 3,000 shares of the Company at prevailing market price through Stock Exchange as announced earlier.

## CMCKAMAI

Change of Name and Trading Code of the Company

The Board of Directors of DSE has approved the change of name and trading code of the Company from "CMC-Kamal Textile Mills Ltd." to "Alif Manufa