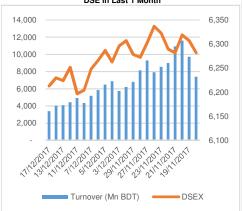

### **Market Commentry**

Today's Market / DSEX (Prime bourse: DSE / Dhaka Stock Exchange Ltd.) ended down 0.27% with 16% declined in total turnover. UPGDCL, PTL, PHARMAID, SHAHJABANK, AAMRANET stocks dominated today's market turnover. However, MEGHNAPET was today's best performer having the highest growth of 9.04% from YCP. DSEX reflected a bearish mode throught the day resulting in 114 issues advancing out of 332 total issues traded.