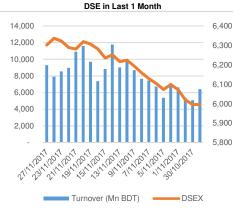

28 17

| INDEX MOVER                                           |       |          |         |            | Market Statistics                                                                                                                                                                                                                                                                                                                                                                                                                     | t Statistics Today % Change |                   | World Markets                 |                 |                 | Exchange Rates               |           |
|-------------------------------------------------------|-------|----------|---------|------------|---------------------------------------------------------------------------------------------------------------------------------------------------------------------------------------------------------------------------------------------------------------------------------------------------------------------------------------------------------------------------------------------------------------------------------------|-----------------------------|-------------------|-------------------------------|-----------------|-----------------|------------------------------|-----------|
| Company                                               | LTP   | YCP      | IND.CHG | VOLUME     | Market Cap (In Mn BDT)                                                                                                                                                                                                                                                                                                                                                                                                                | 4,241,420                   | -0.47%            |                               | Indices 4       | % Change        | Currency                     | Rates     |
|                                                       |       | Positive | impact  |            | Total Volume (In Mn BDT)                                                                                                                                                                                                                                                                                                                                                                                                              | 9,289                       | 17.46%            | NASDAQ                        | 6,889           | 0.32%           | USD                          | 84.88     |
| ISLAMIBANK                                            | 35    | 34       | 3.34    | 7,510,710  | DSEX                                                                                                                                                                                                                                                                                                                                                                                                                                  | 6,302                       | -0.54%            | HANG SENG                     | 29,686          | -0.60%          | GBP                          | 113.27    |
| OLYMPIC                                               | 276   | 270      | 2.04    | 126,308    | DSES                                                                                                                                                                                                                                                                                                                                                                                                                                  | 1,387                       | -0.52%            | BSE-SENSEX                    | 33,724          | 0.13%           | EUR                          | 101.24    |
| BATBC                                                 | 3,300 | 3,287    | 1.30    | 9,066      | DS-30                                                                                                                                                                                                                                                                                                                                                                                                                                 | 2,268                       | -0.54%            |                               |                 |                 |                              |           |
| STANDBANKL                                            | 16    | 16       | 0.82    | 12,828,900 | Market P/E                                                                                                                                                                                                                                                                                                                                                                                                                            | 23                          |                   |                               |                 |                 |                              |           |
| DUTCHBANG                                             | 152   | 149      | 0.80    | 235,103    | Market Commentry                                                                                                                                                                                                                                                                                                                                                                                                                      |                             |                   |                               |                 |                 |                              |           |
|                                                       |       | Negative | impact  |            | T. I. I. M. I. J. (DOEX (D. I                                                                                                                                                                                                                                                                                                                                                                                                         |                             |                   |                               | F 404           |                 |                              |           |
| GP                                                    | 471   | 476      | (13.31) | 271,969    | Todays Market / DSEX (Prime bourse : DSE / Dhaka Stock Exchange Ltd.) ended down 0.54% with 17.46% growth in total turnover. LANKABAFIN, ABBANK,<br>ISLAMIBANK, UPGDCL, STANDBANKL stocks dominated today's market turnover. However, SHYAMPSUG was today's best perfomer having the highest grow<br>9.93% from YCP. DSEX reflected a bearish mode through the day resulting in 113 issues tadvancing out of 328 total issues traded. |                             |                   |                               |                 |                 |                              |           |
| LANKABAFIN                                            | 52    | 69       | (9.80)  | 15,542,400 |                                                                                                                                                                                                                                                                                                                                                                                                                                       |                             |                   |                               |                 |                 |                              |           |
| BRACBANK                                              | 103   | 106      | (3.25)  | 945,716    |                                                                                                                                                                                                                                                                                                                                                                                                                                       |                             | gin allo day lood | ing in the located i          | autanoing our c | . 020 10101 100 |                              |           |
| ICB                                                   | 168   | 171      | (3.14)  | 244,318    | DSE Sectoral Comparison today in turnover (In Mn BDT)                                                                                                                                                                                                                                                                                                                                                                                 |                             |                   |                               |                 |                 | DSE Sectoral Comparison in I |           |
| UPGDCL                                                | 179   | 183      | (2.70)  | 1,163,270  | Bank                                                                                                                                                                                                                                                                                                                                                                                                                                  | -                           | Х                 | 2 115                         | 2.5 (2/4.4)196) | 1.1             | Sector name                  | P/E Ratio |
| YCP = Yesterday Closing Price   TP = Last Trade Price |       |          |         | Dank       | -                                                                                                                                                                                                                                                                                                                                                                                                                                     |                             | 2900              | A CONTRACTOR AND A CONTRACTOR |                 | Bank            | 11 95                        |           |