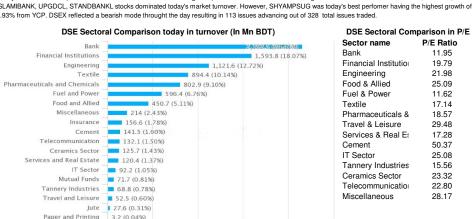

28 17

| INDEX MOVER                                           |       |          |         |            | Market Statistics                                                                                                                                                                                                                                                                                                                                                                                                                     | t Statistics Today % Change |                   | World Markets                 |                 |                 | Exchange Rates               |           |
|-------------------------------------------------------|-------|----------|---------|------------|---------------------------------------------------------------------------------------------------------------------------------------------------------------------------------------------------------------------------------------------------------------------------------------------------------------------------------------------------------------------------------------------------------------------------------------|-----------------------------|-------------------|-------------------------------|-----------------|-----------------|------------------------------|-----------|
| Company                                               | LTP   | YCP      | IND.CHG | VOLUME     | Market Cap (In Mn BDT)                                                                                                                                                                                                                                                                                                                                                                                                                | 4,241,420                   | -0.47%            |                               | Indices 4       | % Change        | Currency                     | Rates     |
|                                                       |       | Positive | impact  |            | Total Volume (In Mn BDT)                                                                                                                                                                                                                                                                                                                                                                                                              | 9,289                       | 17.46%            | NASDAQ                        | 6,889           | 0.32%           | USD                          | 84.88     |
| ISLAMIBANK                                            | 35    | 34       | 3.34    | 7,510,710  | DSEX                                                                                                                                                                                                                                                                                                                                                                                                                                  | 6,302                       | -0.54%            | HANG SENG                     | 29,686          | -0.60%          | GBP                          | 113.27    |
| OLYMPIC                                               | 276   | 270      | 2.04    | 126,308    | DSES                                                                                                                                                                                                                                                                                                                                                                                                                                  | 1,387                       | -0.52%            | BSE-SENSEX                    | 33,724          | 0.13%           | EUR                          | 101.24    |
| BATBC                                                 | 3,300 | 3,287    | 1.30    | 9,066      | DS-30                                                                                                                                                                                                                                                                                                                                                                                                                                 | 2,268                       | -0.54%            |                               |                 |                 |                              |           |
| STANDBANKL                                            | 16    | 16       | 0.82    | 12,828,900 | Market P/E                                                                                                                                                                                                                                                                                                                                                                                                                            | 23                          |                   |                               |                 |                 |                              |           |
| DUTCHBANG                                             | 152   | 149      | 0.80    | 235,103    | Market Commentry                                                                                                                                                                                                                                                                                                                                                                                                                      |                             |                   |                               |                 |                 |                              |           |
|                                                       |       | Negative | impact  |            | T. I. I. M. I. J. (DOEX (D. I                                                                                                                                                                                                                                                                                                                                                                                                         |                             |                   |                               | F 404           |                 |                              |           |
| GP                                                    | 471   | 476      | (13.31) | 271,969    | Todays Market / DSEX (Prime bourse : DSE / Dhaka Stock Exchange Ltd.) ended down 0.54% with 17.46% growth in total turnover. LANKABAFIN, ABBANK,<br>ISLAMIBANK, UPGDCL, STANDBANKL stocks dominated today's market turnover. However, SHYAMPSUG was today's best perfomer having the highest grow<br>9.93% from YCP. DSEX reflected a bearish mode through the day resulting in 113 issues tadvancing out of 328 total issues traded. |                             |                   |                               |                 |                 |                              |           |
| LANKABAFIN                                            | 52    | 69       | (9.80)  | 15,542,400 |                                                                                                                                                                                                                                                                                                                                                                                                                                       |                             |                   |                               |                 |                 |                              |           |
| BRACBANK                                              | 103   | 106      | (3.25)  | 945,716    |                                                                                                                                                                                                                                                                                                                                                                                                                                       |                             | gin allo day lood | ing in the located i          | autanoing our c | . 020 10101 100 |                              |           |
| ICB                                                   | 168   | 171      | (3.14)  | 244,318    | DSE Sectoral Comparison today in turnover (In Mn BDT)                                                                                                                                                                                                                                                                                                                                                                                 |                             |                   |                               |                 |                 | DSE Sectoral Comparison in I |           |
| UPGDCL                                                | 179   | 183      | (2.70)  | 1,163,270  | Bank                                                                                                                                                                                                                                                                                                                                                                                                                                  | -                           | Х                 | 2 115                         | 2.5 (2/4.4)196) | 1.1             | Sector name                  | P/E Ratio |
| YCP = Yesterday Closing Price   TP = Last Trade Price |       |          |         | Dank       | -                                                                                                                                                                                                                                                                                                                                                                                                                                     |                             | 2900              | A CONTRACTOR AND A CONTRACTOR |                 | Bank            | 11 95                        |           |