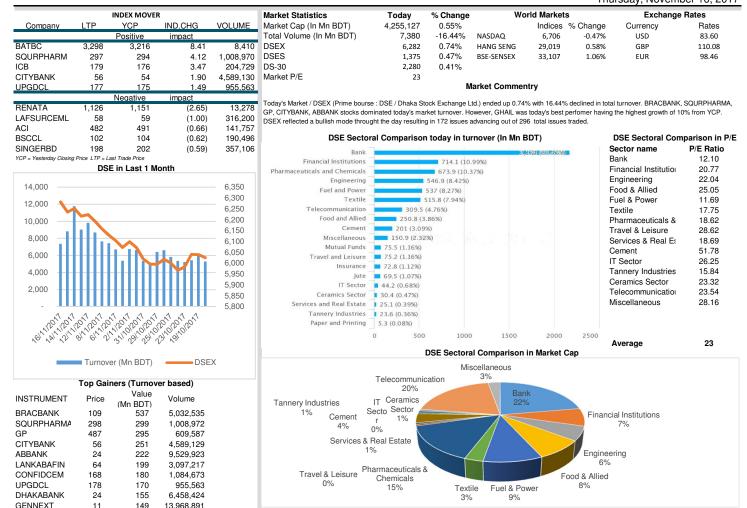

Thursday, November 16, 2017



### PADMALIFE

### Category Change

The Company will be placed in 'A' category from existing 'Z' category with effect from November 19, 2017 as the Company has reported disbursement of 20% stock dividend for the year ended on December 31, 2016.

DSE's Important News Toda

### **FUWANGCER**

Appointment of Managing Director

The Company has informed that Mrs. Hasna Opgenhaffen has been appointed as the Managing Director of the Company.

## **ECABLES**

Sale declaration of a Director

Mr. Khondoker Monir Uddin, one of the Directors of the Company, has expressed his intention to sell 3,47,100 shares out of his total holding of 8,27,100 shares of the Company at prevailing market price (in the Public/Block Market) through Stock Exchanges within next 30 working days.

### GHAIL

# Q1 Financial